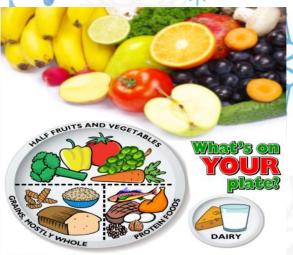

# Make this the year you eat more fruits and veggies. And let us help!

Half your plate should be fruits and vegetables! They're low in calories and fat and high in fiber, flavor, color, and convenience. Plus, there are so many different varieties of fruits and veggies that you'll never get tired of them! They're nutritious, delicious, and fun to eat — with a meal or as a quick, natural snack. And whenever you